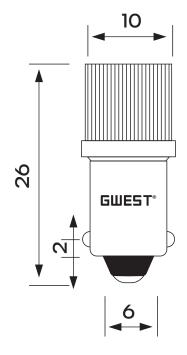

### **SECTIONS AND DIMENSIONS**

| PRODUCT CODE     | WORKING LIFE        | DESCRIPTION            | COLOUR |
|------------------|---------------------|------------------------|--------|
| BA9SC - 110V - Y | 30.000-50.000 Hours | Led Bulb 110V<br>AC-DC | Green  |